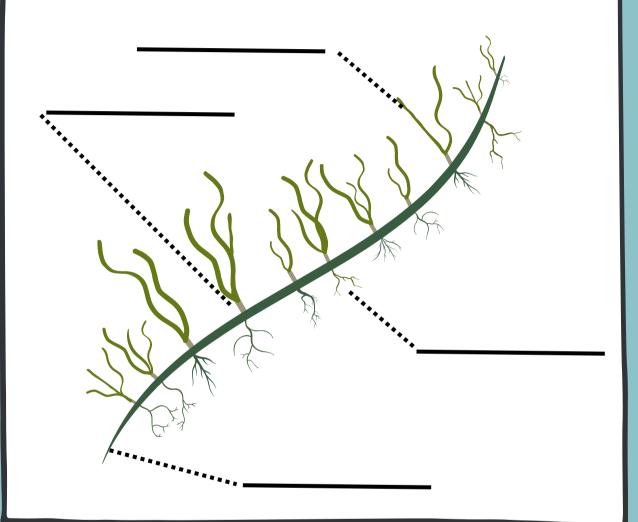

### WORD BANK

SEEDS

TRUNK

LEAVES

STEM

RHIZOME

FRUIT

ROOTS

### WORD BANK

SEEDS

TRUNK

**LEAVES** 

STEM

RHIZOME

FRUIT

ROOTS