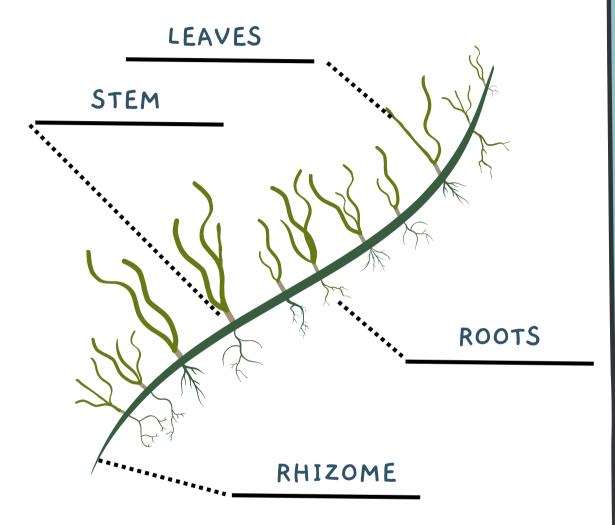

### WORD BANK

SEEDS

TRUNK

LEAVES

STEM

RHIZOME

FRUIT

ROOTS

### WORD BANK

SEEDS

TRUNK

**LEAVES** 

STEM

RHIZOME

FRUIT

ROOTS